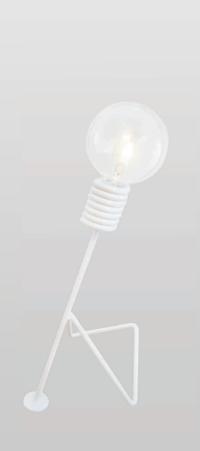

LITTLE HELPER comes in a family of lamps in two different sizes. Little Helper Table lamp is the smaller table version of the two while floor lamp is the larger.

The lamps bases are hidden inside of a spring at the end of the pole which holds a large bulb lamp. The lamps rests on their triangular stands that also is a magazine or book rack.

Notes:

Textile cable 17685:16397 with LED bulb(G95 4W) 17686:16396 with LED bulb(G95 4W)