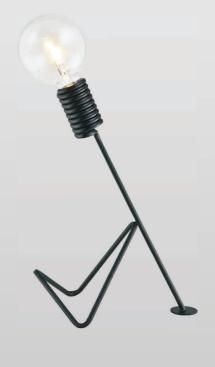

LITTLE HELPER comes in a family of lamps in two different sizes. Little Helper Table lamp is the smaller table version of the two while floor lamp is the larger.

The lamps bases are hidden inside of a spring at the end of the pole which holds a large bulb lamp. The lamps rests on their triangular stands that also is a magazine or book rack.

Notes:

Textile cable; Knock down packing 36441:36053 with LED bulb(G125 4W) 36442:36051 with LED bulb(G125 4W)