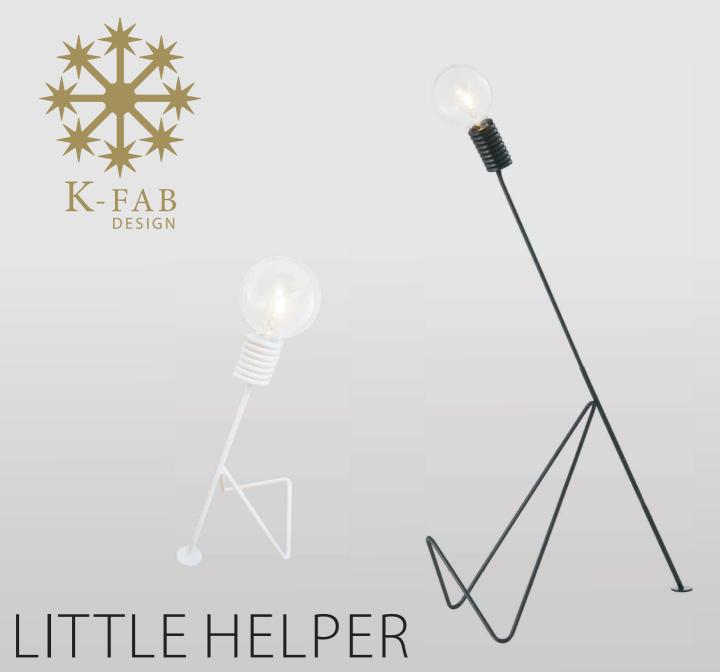

Designed by industrial designer Gustav Rosén.

This lamp series is a new addition to our design lamps. LITTLE HELPER are graceful table and floor lamps that leans forward and rests on their triangular stands.

LITTLE HELPER comes in a family of lamps in two different sizes. Little Helper Table lamp is the smaller table version of the two while floor lamp is the larger.

The lamps bases are hidden inside of a spring at the end of the pole which holds a large bulb lamp. The lamps rests on their triangular stands that also is a magazine or book rack.

The notion around this series is to create a lamp with a retro-modern appeal and combining minimalistic design with new functionality.