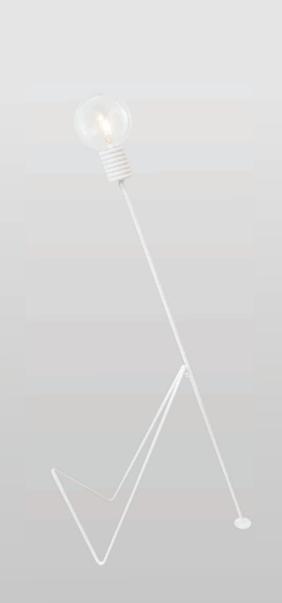

LITTLE HELPER comes in a family of lamps in two different sizes. Little Helper Table lamp is the smaller table version of the two while floor lamp is the larger.

The lamps bases are hidden inside of a spring at the end of the pole which holds a large bulb lamp. The lamps rests on their triangular stands that also is a magazine or book rack.

Notes:

Textile cable; Knock down packing 36441:36053 with LED bulb(G125 4W) 36442:36051 with LED bulb(G125 4W)