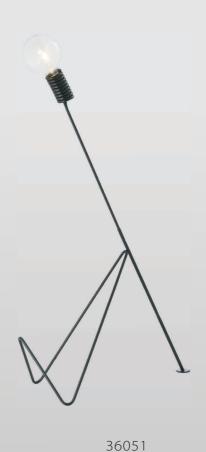

LITTLE HELPER comes in a family of lamps in two different sizes. Little Helper Table lamp is the smaller table version of the two while floor lamp is the larger.

The lamps bases are hidden inside of a spring at the end of the pole which holds a large bulb lamp. The lamps rests on their triangular stands that also is a magazine or book rack.

## LITTLE HELPER

36053

| Item<br>Number | Shade<br>Color-Material | Body<br>Color    | Product<br>(cm) | Max<br>W  | IP<br>Class | Class<br>I/II | Exp Cnt<br>(cm) | N.W<br>(kg/pc) | Pcs<br>Ctn | Pcs/m <sup>3</sup> | Pcs/40' |
|----------------|-------------------------|------------------|-----------------|-----------|-------------|---------------|-----------------|----------------|------------|--------------------|---------|
| 36051          |                         | matt black-metal | 66x38x108       | 1xE27 18W | IP 20       | Class II      | 57x40x34        | 1.14           | 1          | 0.039              | 1435    |
| 36053          |                         | matt white-metal | 66x38x108       | 1xE27 18W | IP 20       | Class         | 57x40x34        | 1.14           | 1          | 0.039              | 1435    |
|                |                         |                  |                 |           |             |               |                 |                |            |                    |         |

Notes:

Textile cable; Knock down packing 36441:36053 with LED bulb(G125 4W) 36442:36051 with LED bulb(G125 4W)